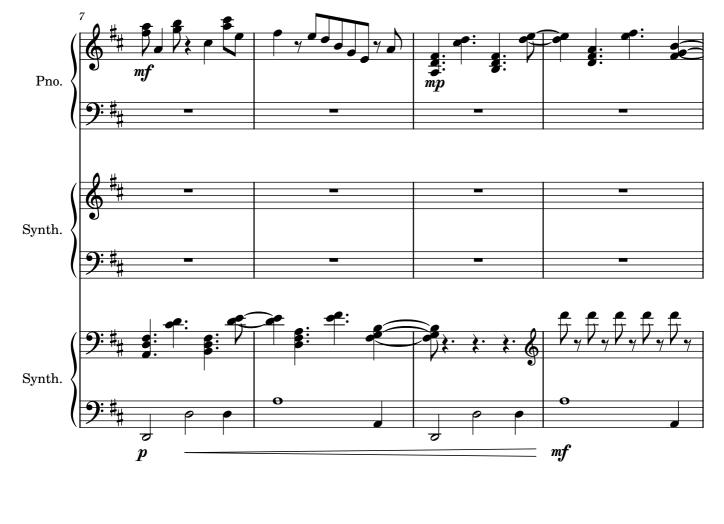

A few of my compositions include synthesized sounds, instruments... This is in contrast to the bulk of my output that uses only 'real' instruments. For a long time, I've been curious about the companionship of real and synthetic timbres. Since I build nearly every piece with the notion that some day it will be performed, I take care to notate things that can be played, that do not serve only for listening. If ever there was a time where legitimacy of expression can be anything "under the sun", our present era is just that. So, I forge ahead with whatever I care to combine. That, I think, explains the 3 instruments chosen here.

**Note regarding synthesizers**: owing to the huge variety of timbres / patches available on modern synths, for this piece, the two synth players are welcome to approximate what is heard in the provided audio MP3 rendering. Or... see what you like within your patch library. I approve both players to consider patch changes at some particular point(s) in the score. It may be helpful if the volume can be controlled by a foot- or expression-pedal. Appropriate amplification systems (for EACH synth) are advised, to provide a full sound, and spacial differentiation.