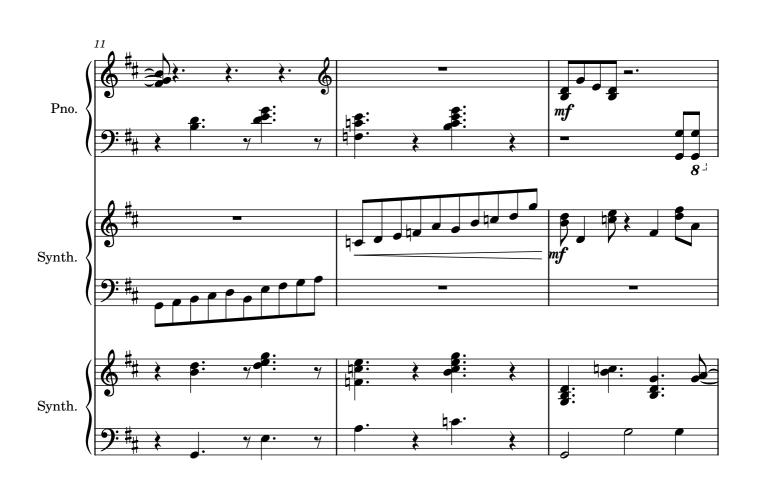

A few of my compositions include synthesized sounds, instruments... This is in contrast to the bulk of my output that uses only 'real' instruments. For a long time, I've been curious about the companionship of real and synthetic timbres. Since I build nearly every piece with the notion that some day it will be performed, I take care to notate things that can be played, that do not serve only for listening. If ever there was a time where legitimacy of expression can be anything "under the sun", our present era is just that. So, I forge ahead with whatever I care to combine. That, I think, explains the 3 instruments chosen here.

**Note regarding synthesizers**: owing to the huge variety of timbres / patches available on modern synths, for this piece, the two synth players are welcome to approximate what is heard in the provided audio MP3 rendering. Or... see what you like within your patch library. I approve both players to consider patch changes at some particular point(s) in the score. It may be helpful if the volume can be controlled by a foot- or expression-pedal. Appropriate amplification systems (for EACH synth) are advised, to provide a full sound, and spacial differentiation.