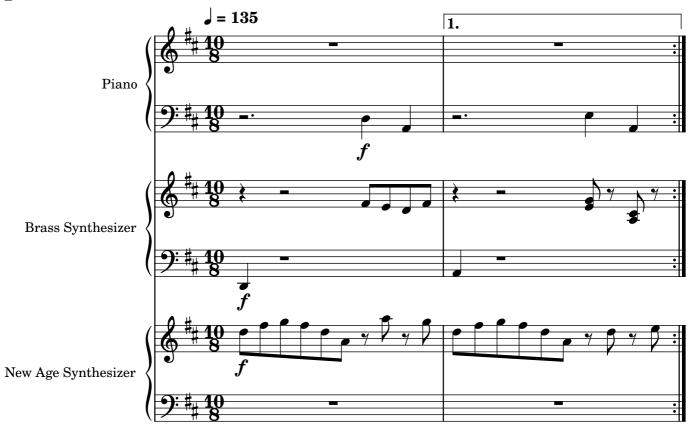

A few of my compositions include synthesized sounds, instruments... This is in contrast to the bulk of my output that uses only 'real' instruments. For a long time, I've been curious about the companionship of real and synthetic timbres. Since I build nearly every piece with the notion that some day it will be performed, I take care to notate things that can be played, that do not serve only for listening. If ever there was a time where legitimacy of expression can be anything "under the sun", our present era is just that. So, I forge ahead with whatever I care to combine. That, I think, explains the 3 instruments chosen here.

**Note regarding synthesizers**: owing to the huge variety of timbres / patches available on modern synths, for this piece, the two synth players are welcome to approximate what is heard in the provided audio MP3 rendering. Or... see what you like within your patch library. I approve both players to consider patch changes at some particular point(s) in the score. It may be helpful if the volume can be controlled by a foot- or expression-pedal. Appropriate amplification systems (for EACH synth) are advised, to provide a full sound, and spacial differentiation.