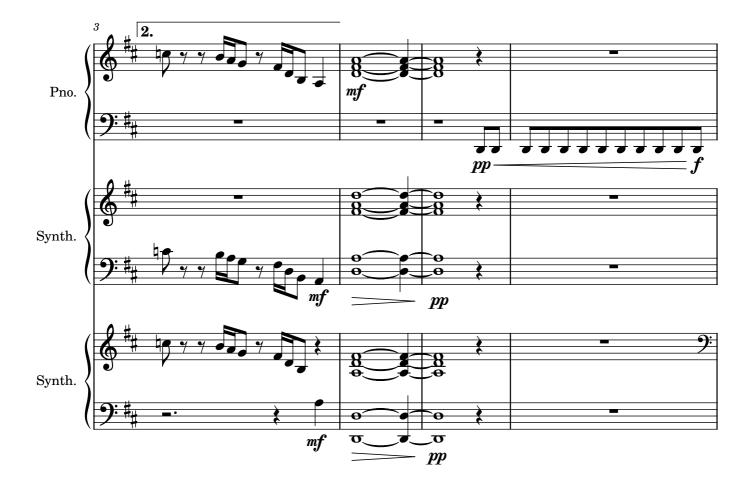

A few of my compositions include synthesized sounds, instruments... This is in contrast to the bulk of my output that uses only 'real' instruments. For a long time, I've been curious about the companionship of real and synthetic timbres. Since I build nearly every piece with the notion that some day it will be performed, I take care to notate things that can be played, that do not serve only for listening. If ever there was a time where legitimacy of expression can be anything "under the sun", our present era is just that. So, I forge ahead with whatever I care to combine. That, I think, explains the 3 instruments chosen here.

**Note regarding synthesizers**: owing to the huge variety of timbres / patches available on modern synths, for this piece, the two synth players are welcome to approximate what is heard in the provided audio MP3 rendering. Or... see what you like within your patch library. I approve both players to consider patch changes at some particular point(s) in the score. It may be helpful if the volume can be controlled by a foot- or expression-pedal. Appropriate amplification systems (for EACH synth) are advised, to provide a full sound, and spacial differentiation.