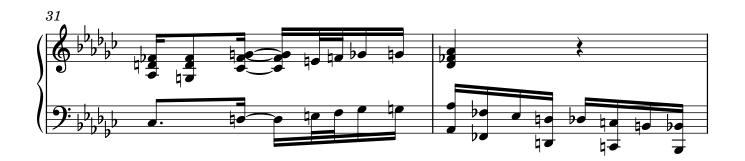

There is an overview of this chromatic cycle of 'rags' in the cover page of #1 A Major. It provides insight into these compositions.

This pseudo-rag stands apart from all others in two significant ways. First, it is the only one that pilfers some measures from Scott Joplin's most famous work, the "Maple Leaf Rag". To make this outright theft work, some notes had to be changed, but those measure's rythmic distinctivity hardly ever shows up in the rest of the cycle. I leave it to those curious to find which measures are from Joplin.

Second, this piece was the last of the cycle to be completed. In mid-1990, I came to a sort of impasse at measure 33. Between then and 2017, I revisited this pseudo-rag a number of times, but could never come up with music to complete it. Many years later, in February 2017 - while re-transcribing all the pseudo-rags into Finale, the creative muse quickly fleshed things out to a conclusion. (Thanks to Mr. Joplin!)