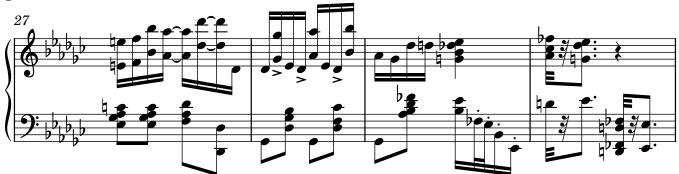

There is an overview of this chromatic cycle of 'rags' in the cover page of #1 A Major. It provides insight into these compositions.

This pseudo-rag stands apart from all others in two significant ways. First, it is the only one that pilfers some measures from Scott Joplin's most famous work, the "Maple Leaf Rag". To make this outright theft work, some notes had to be changed, but those measure's rythmic distinctivity hardly ever shows up in the rest of the cycle. I leave it to those curious to find which measures are from Joplin.

Second, this piece was the last of the cycle to be completed. In mid-1990, I came to a sort of impasse at measure 33. Between then and 2017, I revisited this pseudo-rag a number of times, but could never come up with music to complete it. Many years later, in February 2017 - while re-transcribing all the pseudo-rags into Finale, the creative muse quickly fleshed things out to a conclusion. (Thanks to Mr. Joplin!)