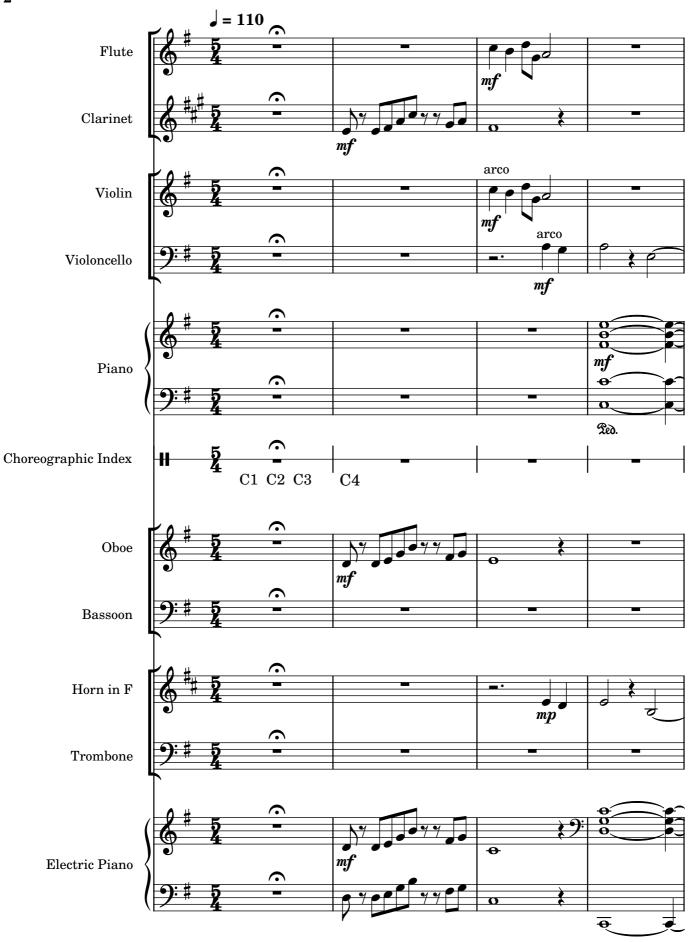

## **Dual Ensemble Dramatic Concert Event**

Music for both sub-ensembles playing, "Block #1"

Robert John Magnuson2022Approximate duration:2:37

I wish attribution to include my name, date, and title of composition, as are listed in each score. I request that any public performance of any work I have released be recorded to video with sound, and that recording be forwarded to me (as video file or website URL of video). Please use the 'Contact' form on my website listed below if you have a video of a performance, to arrange how I might receive such.

Overall documentation and choreography details are found in an associated file. There are also 2 score files which contain the music for the instances where only ONE ensemble plays.

**Note to Pianist**: Regarding what in all scores is called "electric piano", there are many timbres or "synth patch" which provide such a sound. In my aural imagingation, I hear the sound of a "Fender Rhodes" electric piano. However, any quality synthesizer or sampler can reproduce a wide range of "electric piano-type sounds". Most any should suffice.